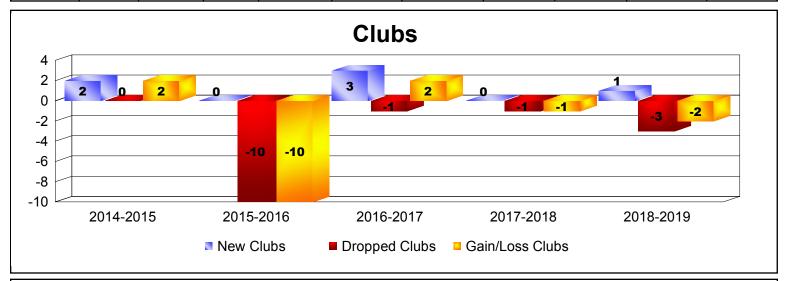

District LC 3

As of June 2019 Cumulative

| Year      | New<br>Clubs | Dropped<br>Clubs | Gain/<br>Loss<br>Clubs | New<br>Members | Charter<br>Members | Reinstate<br>Members | Transfer<br>Members | Total<br>Member<br>Added | Total<br>Members<br>Dropped | Gain/<br>Loss<br>Members |
|-----------|--------------|------------------|------------------------|----------------|--------------------|----------------------|---------------------|--------------------------|-----------------------------|--------------------------|
| 2014-2015 | 2            | 0                | 2                      | 278            | 54                 | 45                   | 8                   | 385                      | -267                        | 118                      |
| 2015-2016 | 0            | -10              | -10                    | 140            | 4                  | 6                    | 5                   | 155                      | -487                        | -332                     |
| 2016-2017 | 3            | -1               | 2                      | 169            | 70                 | 25                   | 6                   | 270                      | -269                        | 1                        |
| 2017-2018 | 0            | -1               | -1                     | 150            | 2                  | 7                    | 3                   | 162                      | -236                        | -74                      |
| 2018-2019 | 1            | -3               | -2                     | 95             | 23                 | 4                    | 13                  | 135                      | -229                        | -94                      |
| Average   | 1            | -3               | -2                     | 166            | 31                 | 17                   | 7                   | 221                      | -298                        | -76                      |