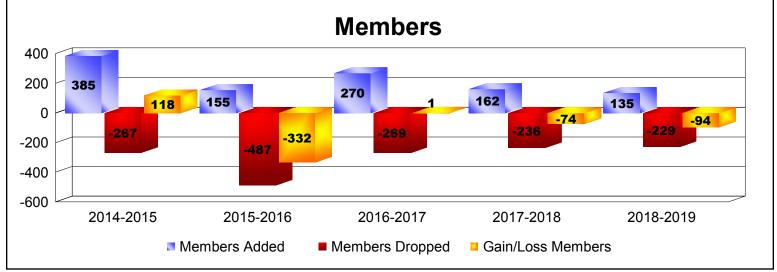

District LC 3

As of June 2019 Cumulative

| Year      | New<br>Clubs | Dropped<br>Clubs | Gain/<br>Loss<br>Clubs | New<br>Members | Charter<br>Members | Reinstate<br>Members | Transfer<br>Members | Total<br>Member<br>Added | Total<br>Members<br>Dropped | Gain/<br>Loss<br>Members |
|-----------|--------------|------------------|------------------------|----------------|--------------------|----------------------|---------------------|--------------------------|-----------------------------|--------------------------|
| 2014-2015 | 2            | 0                | 2                      | 278            | 54                 | 45                   | 8                   | 385                      | -267                        | 118                      |
| 2015-2016 | 0            | -10              | -10                    | 140            | 4                  | 6                    | 5                   | 155                      | -487                        | -332                     |
| 2016-2017 | 3            | -1               | 2                      | 169            | 70                 | 25                   | 6                   | 270                      | -269                        | 1                        |
| 2017-2018 | 0            | -1               | -1                     | 150            | 2                  | 7                    | 3                   | 162                      | -236                        | -74                      |
| 2018-2019 | 1            | -3               | -2                     | 95             | 23                 | 4                    | 13                  | 135                      | -229                        | -94                      |
| Average   | 1            | -3               | -2                     | 166            | 31                 | 17                   | 7                   | 221                      | -298                        | -76                      |